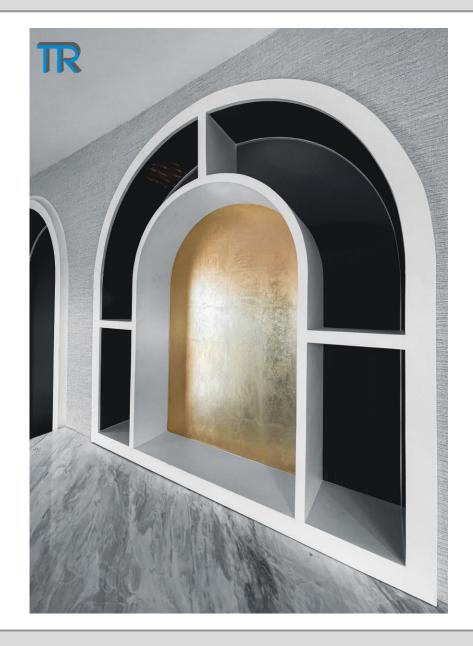

## Arches & Curve Shape

- Without Corner
  - Softness –
- Feminine Form –

TANYARIA

ARMOURCOAT

Plastering

Gold Gilding

TANYARIN

TANYARIN