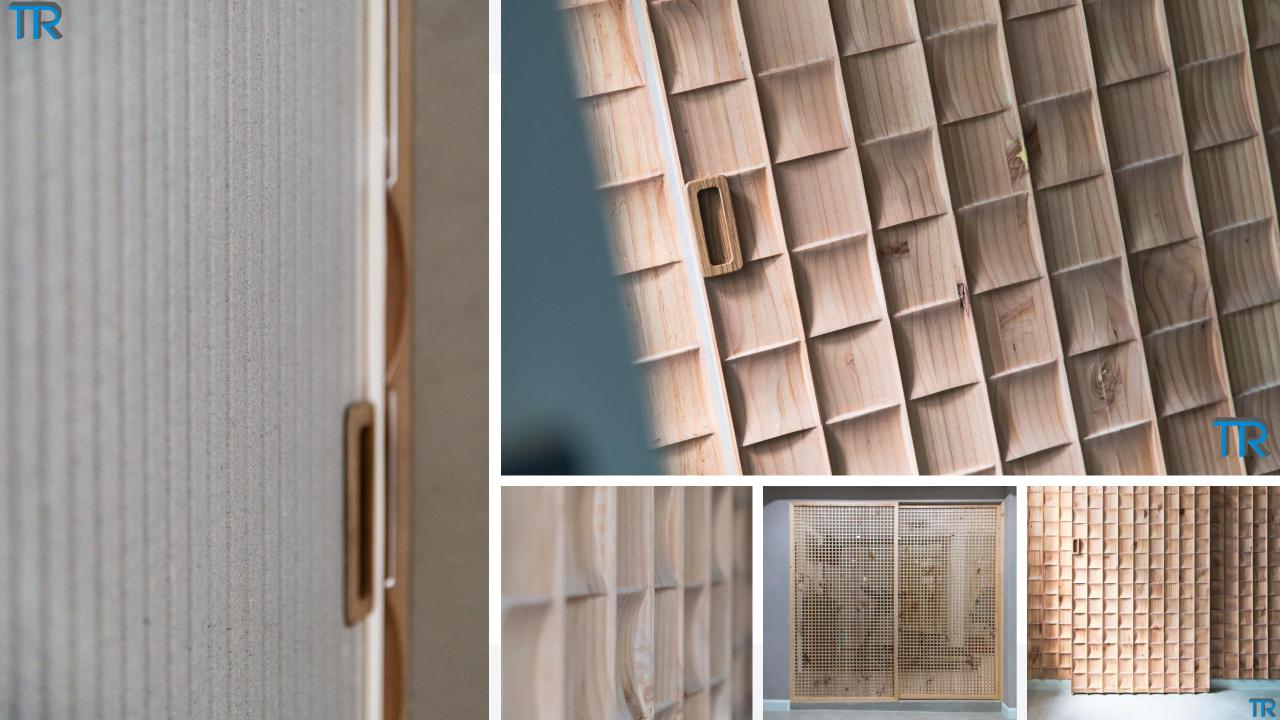

## Arches & Curve Shape

- Without Corner
  - Softness –
- Feminine Form –

TANYARIA

ARMOURCOAT

Plastering

Gold Gilding

TANYARIN

TANYARIN