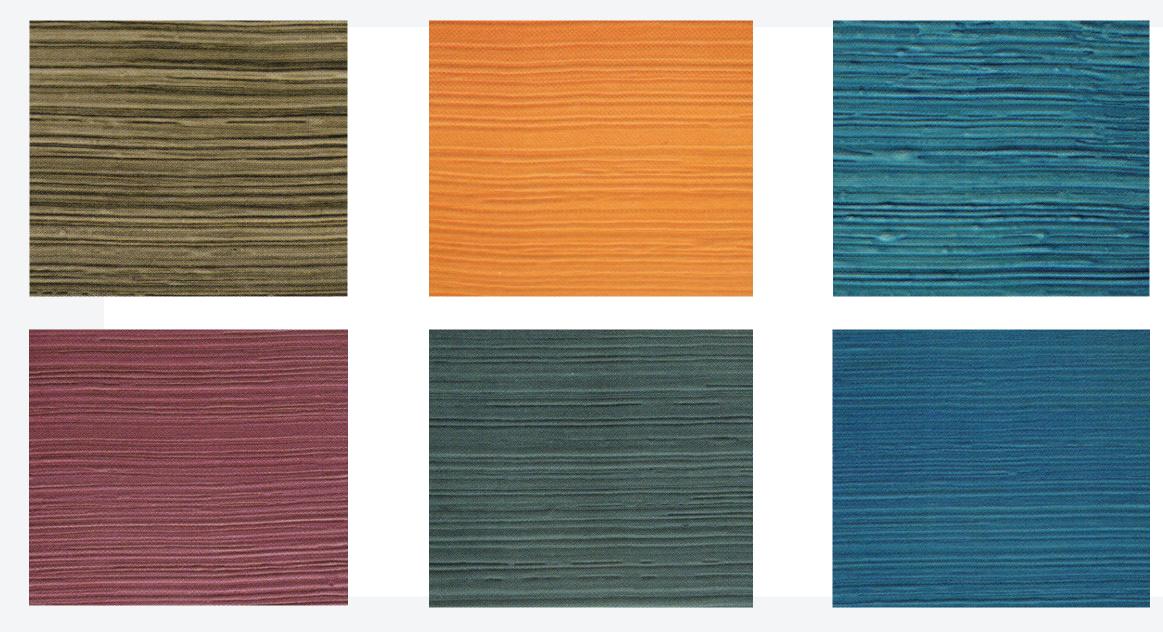

# M i c r o M a r m o Floor

- Top Class Seamless Design Finish from Wall to Floor
- 100% Eco Friendly, Low VOC
- Pure One Component Powder Product (Mineral Finish with Marble + Natural Components)
- Not Resin!!
- Not Self Levelling!!
- Diversified Effects
- Thickness 2- 3 mm. but Strong for Mechanical Resistance and Scratch
- Waterproof
- 150 Colours