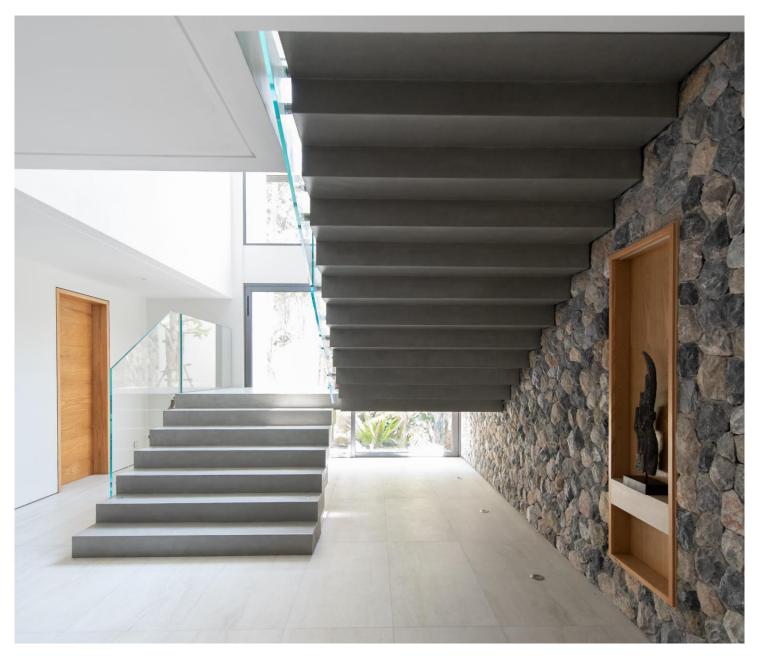

## Arches & Curve Shape

- Without Corner
  - Softness –
- Feminine Form –

TANYARIA

ARMOURCOAT

Plastering

Gold Gilding

TANYARIN

TANYARIN