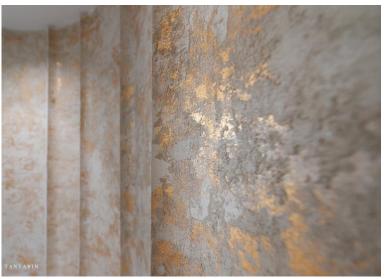

## Arches & Curve Shape

- Without Corner
  - Softness –
- Feminine Form –

TANYARIA

ARMOURCOAT

Plastering

Gold Gilding

TANYARIN

TANYARIN