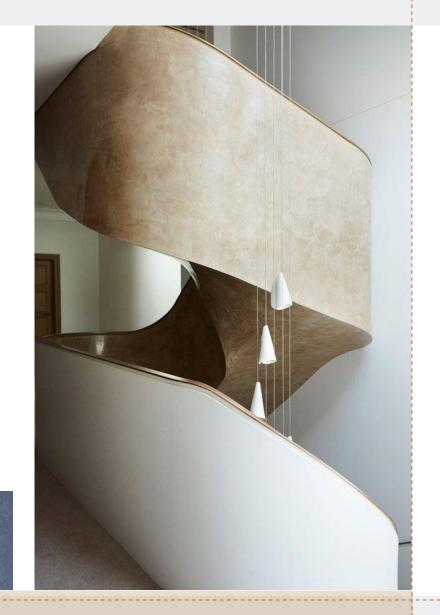

## Arches & Curve Shape

- Without Corner
  - Softness –
- Feminine Form –

TANYARIA

ARMOURCOAT

Plastering

Gold Gilding

TANYARIN

TANYARIN