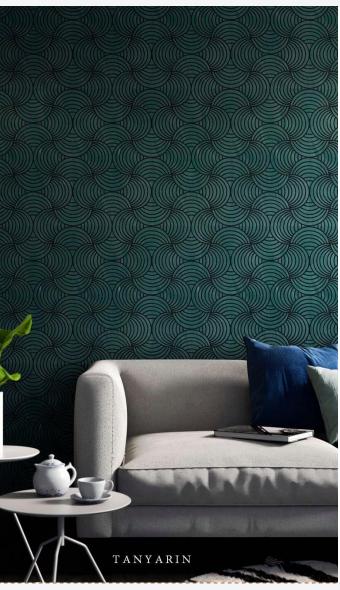

## Arches & Curve Shape

- Without Corner
  - Softness –
- Feminine Form –

TANYARIA

ARMOURCOAT

Plastering

Gold Gilding

TANYARIN

TANYARIN

TANYARIN

TANYARIN

Background Wall

For Online Meeting

For Instagramable Wall

Luxury Monochromatic
Gold Accent

TANYARIN DECORATION