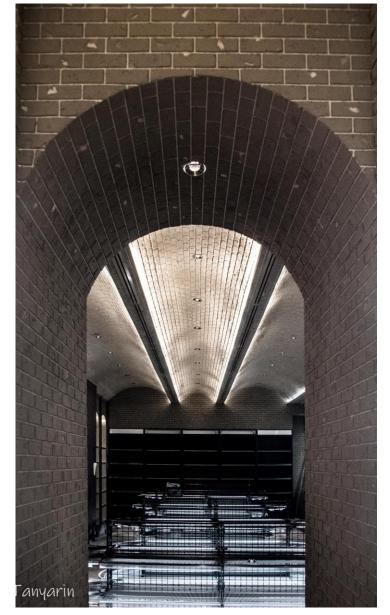

## Arches & Curve Shape

- Without Corner
  - Softness –
- Feminine Form –

TANYARIA

ARMOURCOAT

Plastering

Gold Gilding

TANYARIN

TANYARIN