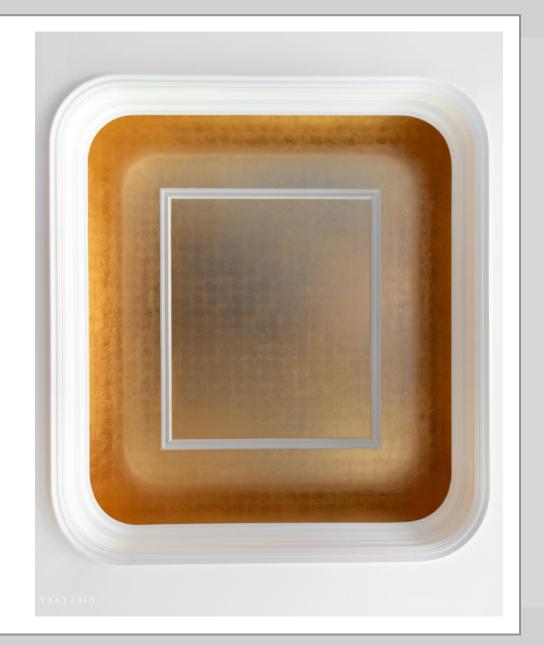

## Arches & Curve Shape

- Without Corner
  - Softness –
- Feminine Form –

TANYARIA

ARMOURCOAT

Plastering

Gold Gilding

TANYARIN

TANYARIN