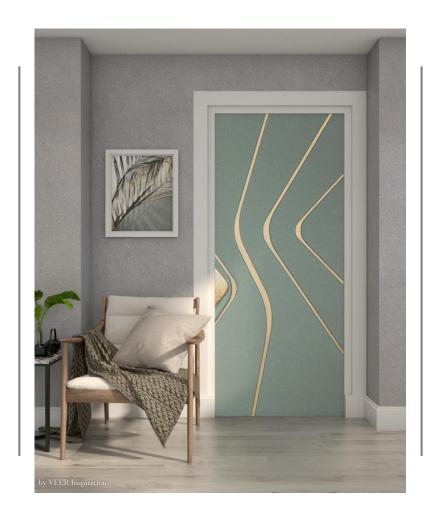

## Arches & Curve Shape

- Without Corner
  - Softness –
- Feminine Form –

TANYARIA

ARMOURCOAT

Plastering

Gold Gilding

TANYARIN

TANYARIN