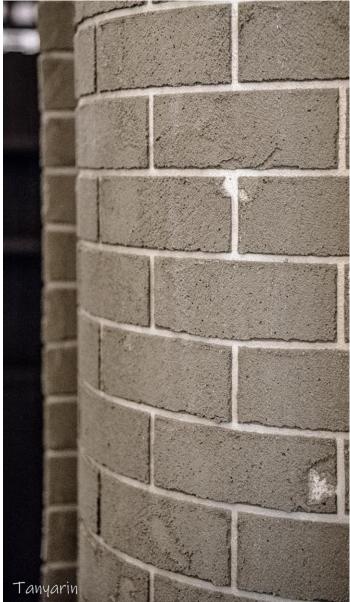

## Arches & Curve Shape

- Without Corner
  - Softness –
- Feminine Form –

TANYARIA

ARMOURCOAT

Plastering

Gold Gilding

TANYARIN

TANYARIN