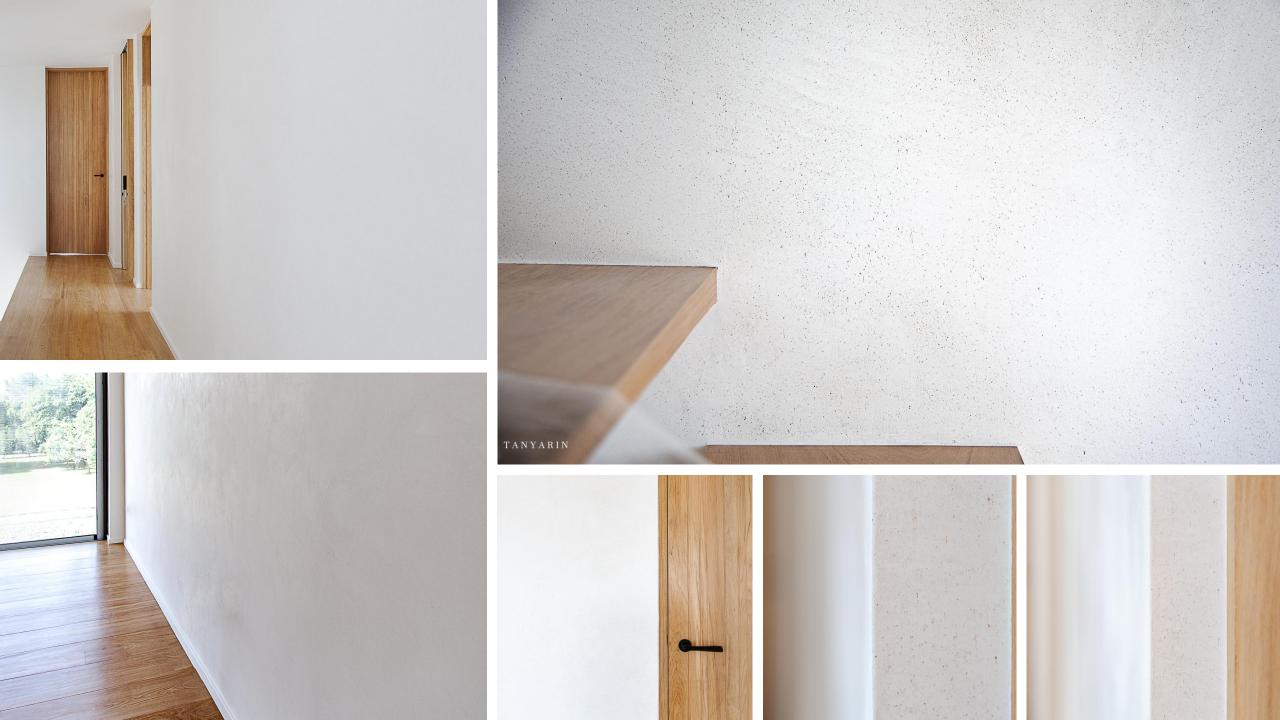

## Minimalism

- Less is More but Futuristic Form & Stylish
- Completed , Not to have Unfinished & Too Simple Design
- "Japandi Style" is part of this.

TANYARIN

TANYARIN

## Arches & Curve Shape

- Without Corner
  - Softness –
- Feminine Form –

TANYARIA

ARMOURCOAT

Plastering

Gold Gilding

TANYARIN

TANYARIN