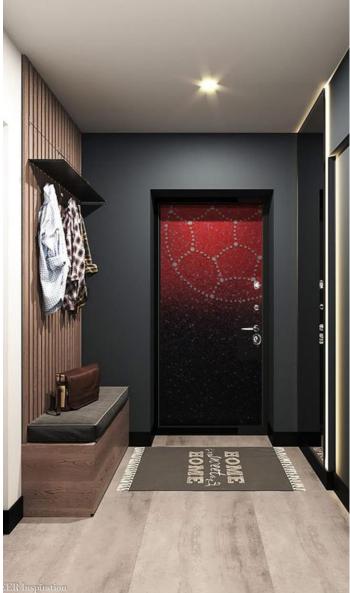

## Arches & Curve Shape

- Without Corner
  - Softness –
- Feminine Form –

TANYARIA

ARMOURCOAT

Plastering

Gold Gilding

TANYARIN

TANYARIN

TANYARIN

TANYARIN

Background Wall

For Online Meeting

For Instagramable Wall

Luxury Monochromatic
Gold Accent

TANYARIN DECORATION