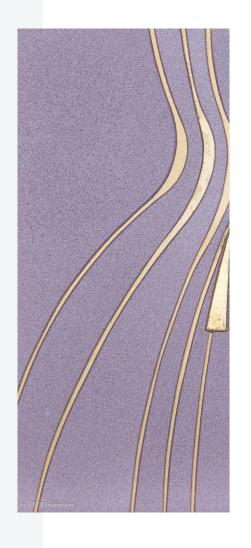

## Arches & Curve Shape

- Without Corner
  - Softness –
- Feminine Form –

TANYARIA

ARMOURCOAT

Plastering

Gold Gilding

TANYARIN

TANYARIN