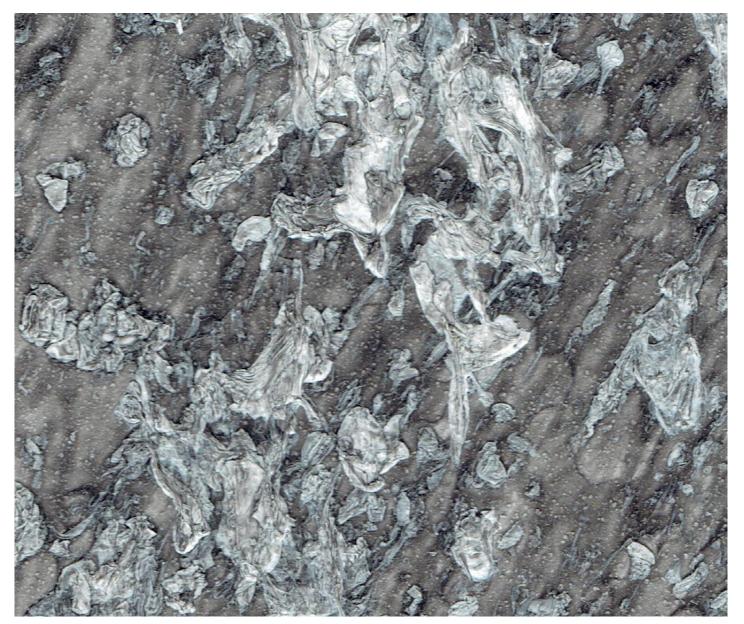

# M i c r o M a r m o Floor

- Top Class Seamless Design Finish from Wall to Floor
- 100% Eco Friendly, Low VOC
- Pure One Component Powder Product (Mineral Finish with Marble + Natural Components)
- Not Resin!!
- Not Self Levelling!!
- Diversified Effects
- Thickness 2- 3 mm. but Strong for Mechanical Resistance and Scratch
- Waterproof
- 150 Colours