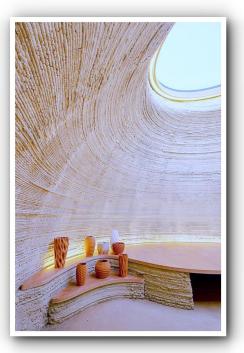

## Arches & Curve Shape

- Without Corner
  - Softness –
- Feminine Form –

TANYARIA

ARMOURCOAT

Plastering

Gold Gilding

TANYARIN

TANYARIN