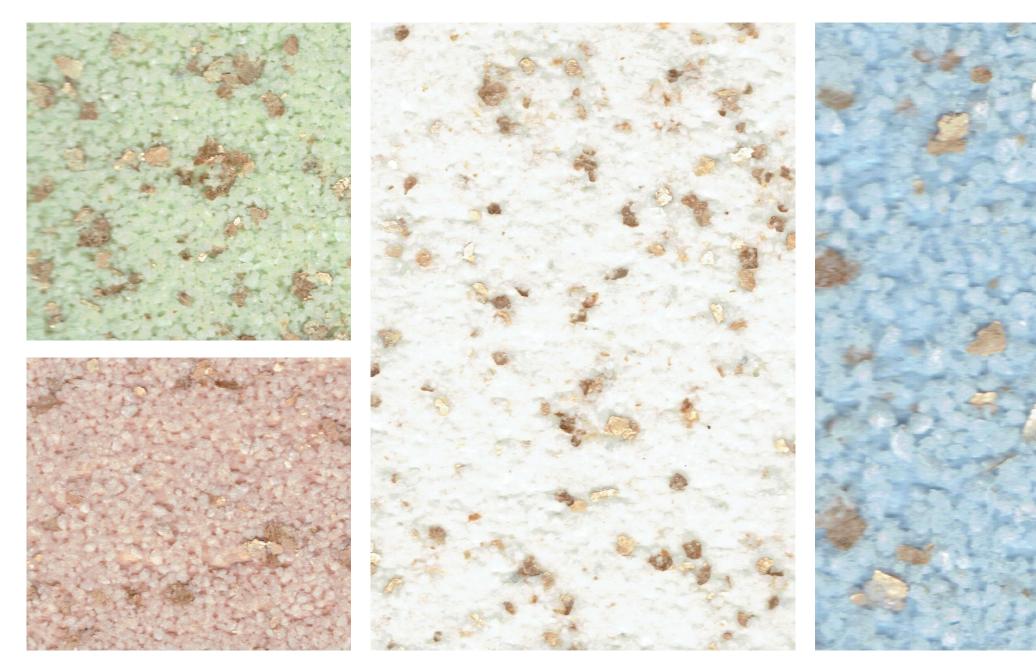

# M i c r o M a r m o Floor

- Top Class Seamless Design Finish from Wall to Floor
- 100% Eco Friendly, Low VOC
- Pure One Component Powder Product (Mineral Finish with Marble + Natural Components)
- Not Resin!!
- Not Self Levelling!!
- Diversified Effects
- Thickness 2- 3 mm. but Strong for Mechanical Resistance and Scratch
- Waterproof
- 150 Colours

BETON

**FAVIGNANA** 

**EFFECTS** 

COLOURS

- Ampia Selezione di Colori
- Wide Selection of Colors

CLASSIC GLOSS/MATT\* KRYSTALIA GLOSS

"Tonattă da songlere sul catalogo "Viriatura Classic" "Colours to be selected from the "Velatura Classic" catalog