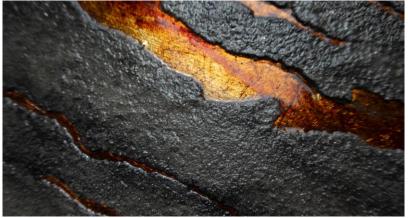

## Arches & Curve Shape

- Without Corner
  - Softness –
- Feminine Form –

TANYARIA

ARMOURCOAT

Plastering

Gold Gilding

TANYARIN

TANYARIN