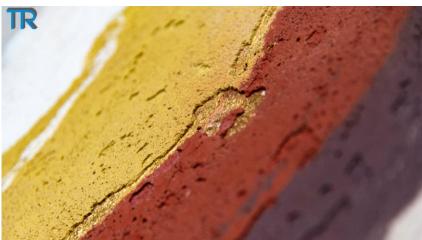

## Arches & Curve Shape

- Without Corner
  - Softness –
- Feminine Form –

TANYARIA

ARMOURCOAT

Plastering

Gold Gilding

TANYARIN

TANYARIN