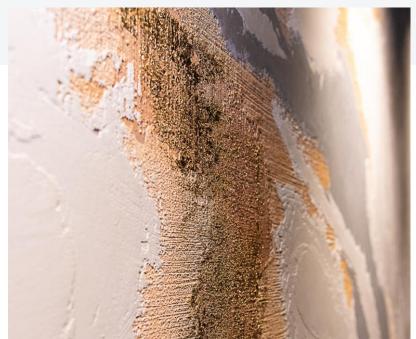

## Arches & Curve Shape

- Without Corner
  - Softness –
- Feminine Form –

TANYARIA

ARMOURCOAT

Plastering

Gold Gilding

TANYARIN

TANYARIN

TANYARIN

TANYARIN

Background Wall

For Online Meeting

For Instagramable Wall

Luxury Monochromatic
Gold Accent

TANYARIN DECORATION