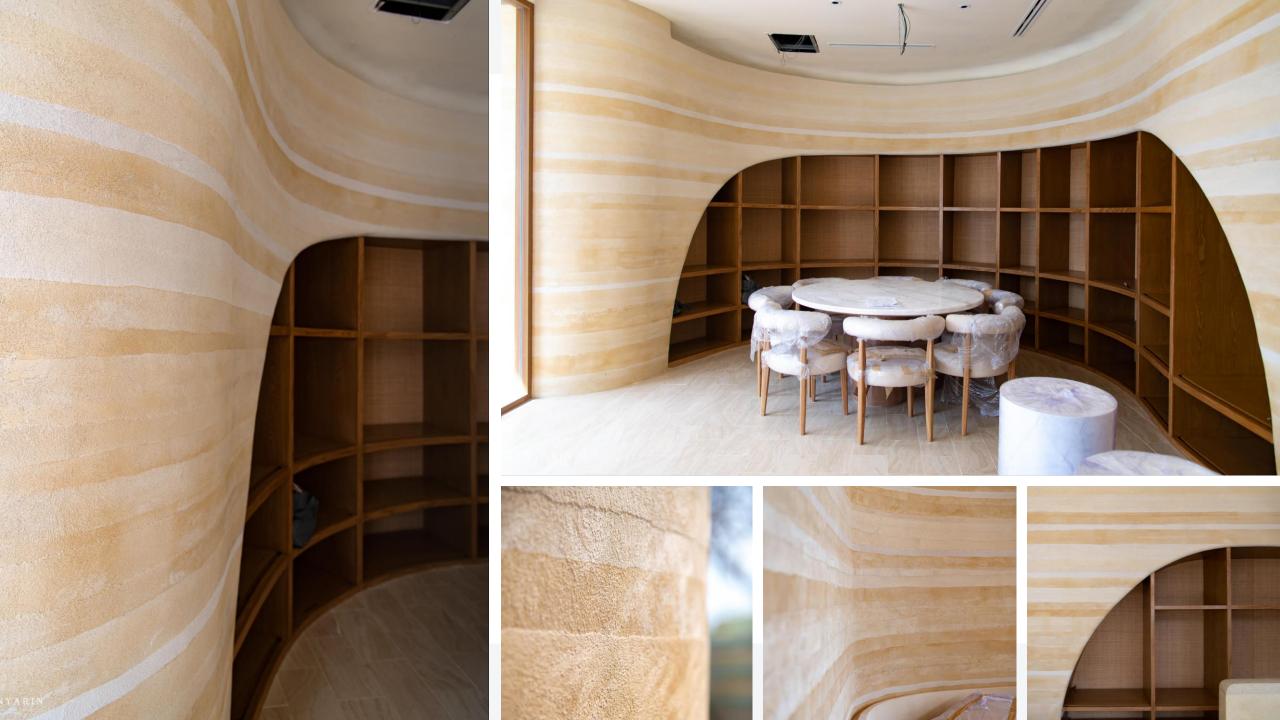

## Arches & Curve Shape

- Without Corner
  - Softness –
- Feminine Form –

TANYARIA

ARMOURCOAT

Plastering

Gold Gilding

TANYARIN

TANYARIN