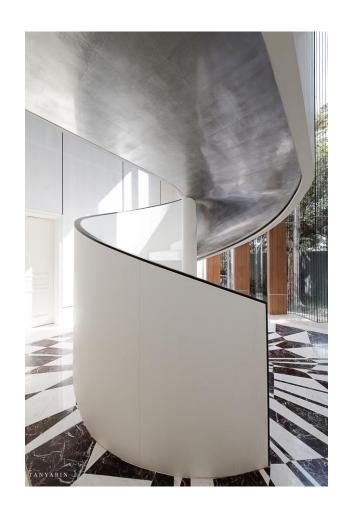

## Arches & Curve Shape

- Without Corner
  - Softness –
- Feminine Form –

TANYARIA

ARMOURCOAT

Plastering

Gold Gilding

TANYARIN

TANYARIN