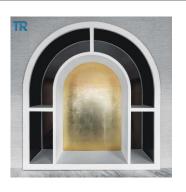

## Arches & Curve Shape

- Without Corner
  - Softness –
- Feminine Form –

TANYARIA

ARMOURCOAT

Plastering

Gold Gilding

TANYARIN

TANYARIN