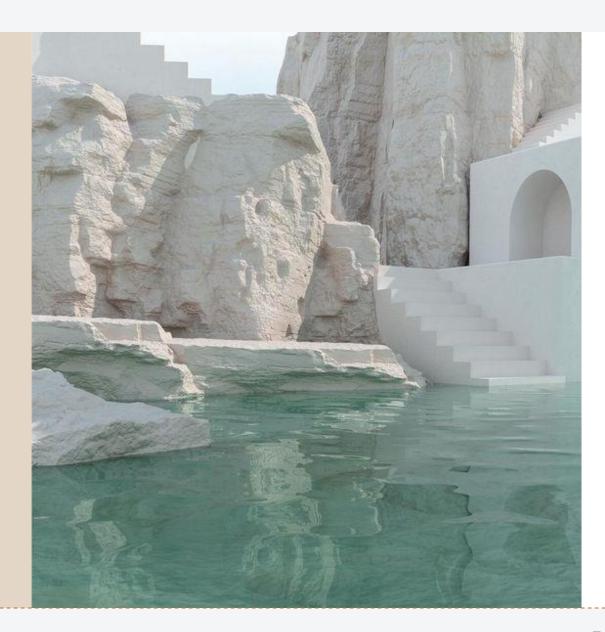

## Arches & Curve Shape

- Without Corner
  - Softness –
- Feminine Form –

TANYARIA

ARMOURCOAT

Plastering

Gold Gilding

TANYARIN

TANYARIN