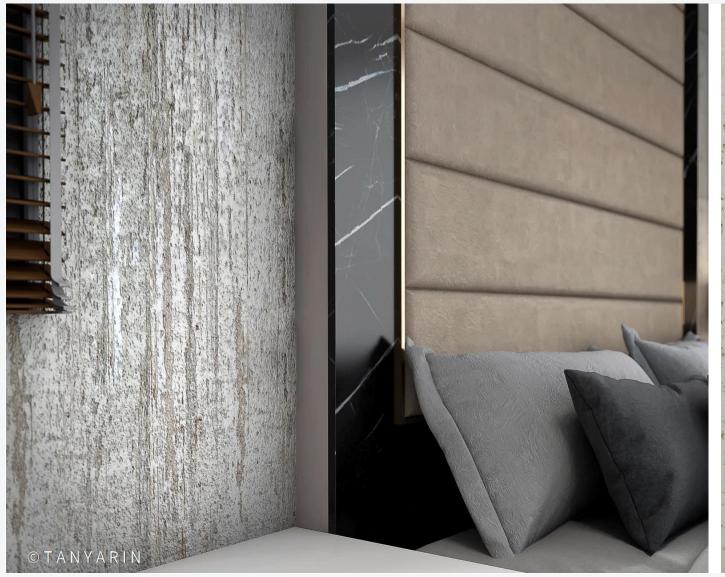

TANYARIN

TANYARIN

Background Wall

For Online Meeting

For Instagramable Wall

Luxury Monochromatic
Gold Accent

TANYARIN DECORATION