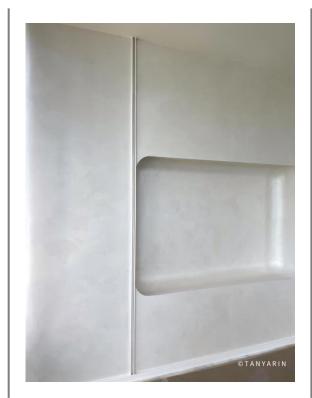

## Arches & Curve Shape

- Without Corner
  - Softness –
- Feminine Form –

TANYARIA

ARMOURCOAT

Plastering

Gold Gilding

TANYARIN

TANYARIN