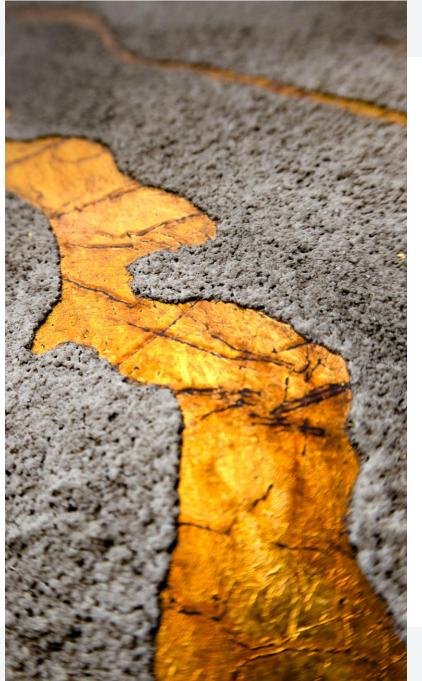

## Arches & Curve Shape

- Without Corner
  - Softness –
- Feminine Form –

TANYARIA

ARMOURCOAT

Plastering

Gold Gilding

TANYARIN

TANYARIN