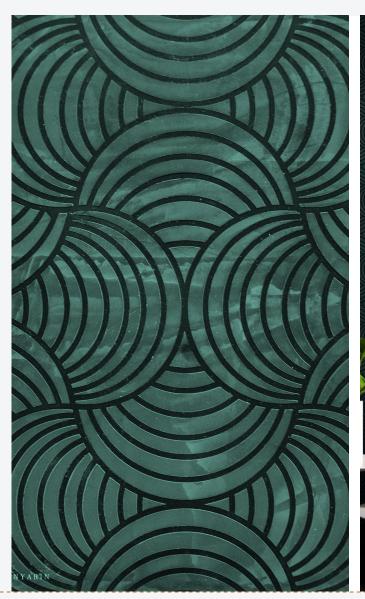

## Arches & Curve Shape

- Without Corner
  - Softness –
- Feminine Form –

TANYARIA

ARMOURCOAT

Plastering

Gold Gilding

TANYARIN

TANYARIN