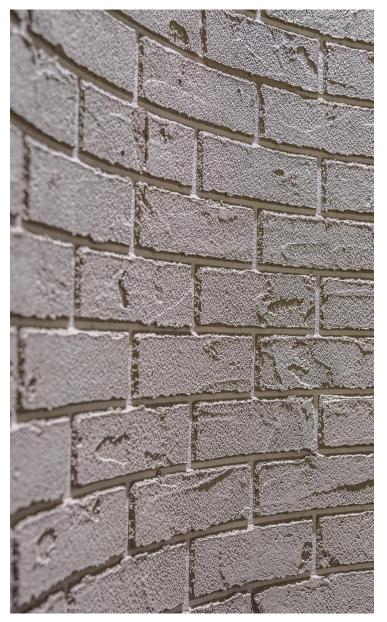

## Arches & Curve Shape

- Without Corner
  - Softness –
- Feminine Form –

TANYARIA

ARMOURCOAT

Plastering

Gold Gilding

TANYARIN

TANYARIN