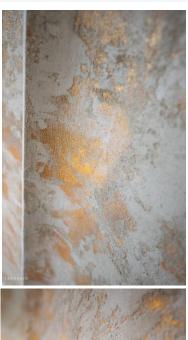

## Arches & Curve Shape

- Without Corner
  - Softness –
- Feminine Form –

TANYARIA

ARMOURCOAT

Plastering

Gold Gilding

TANYARIN

TANYARIN