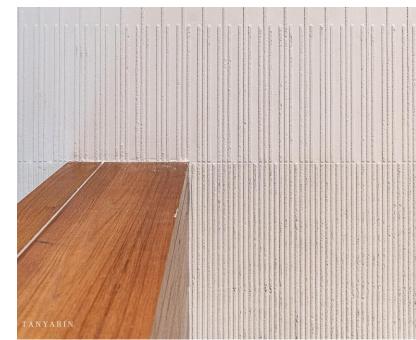

### TANYARIN Surface Finishing

Interior + Exterior
Wall + Ceiling + Floor + Furniture

Special Paint | Stucco + Plastering | Gilding

TANYARIN

TANYARIN

TANYARIN

TANYARIN

Gilding

# M i c r o M a r m o Floor

- Top Class Seamless Design Finish from Wall to Floor
- 100% Eco Friendly, Low VOC
- Pure One Component Powder Product (Mineral Finish with Marble + Natural Components)
- Not Resin!!
- Not Self Levelling!!
- Diversified Effects
- Thickness 2- 3 mm. but Strong for Mechanical Resistance and Scratch
- Waterproof
- 150 Colours