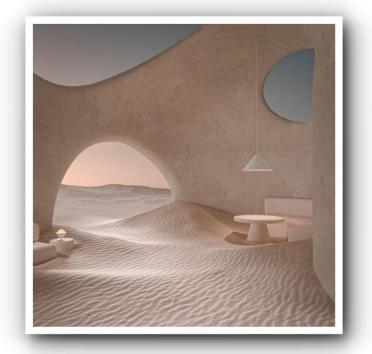

## Arches & Curve Shape

- Without Corner
  - Softness –
- Feminine Form –

TANYARIA

ARMOURCOAT

Plastering

Gold Gilding

TANYARIN

TANYARIN