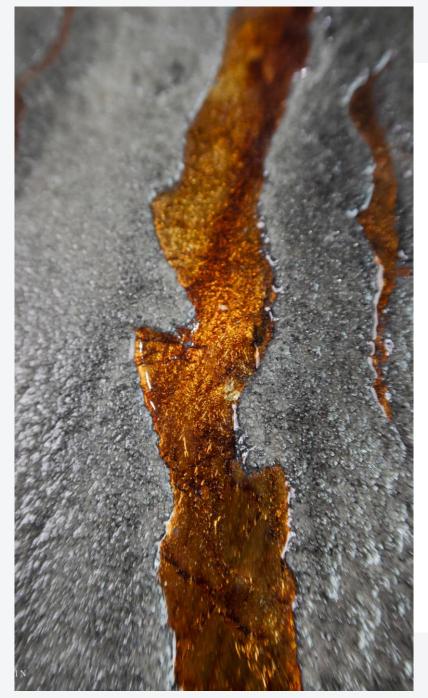

## Arches & Curve Shape

- Without Corner
  - Softness –
- Feminine Form –

TANYARIA

ARMOURCOAT

Plastering

Gold Gilding

TANYARIN

TANYARIN