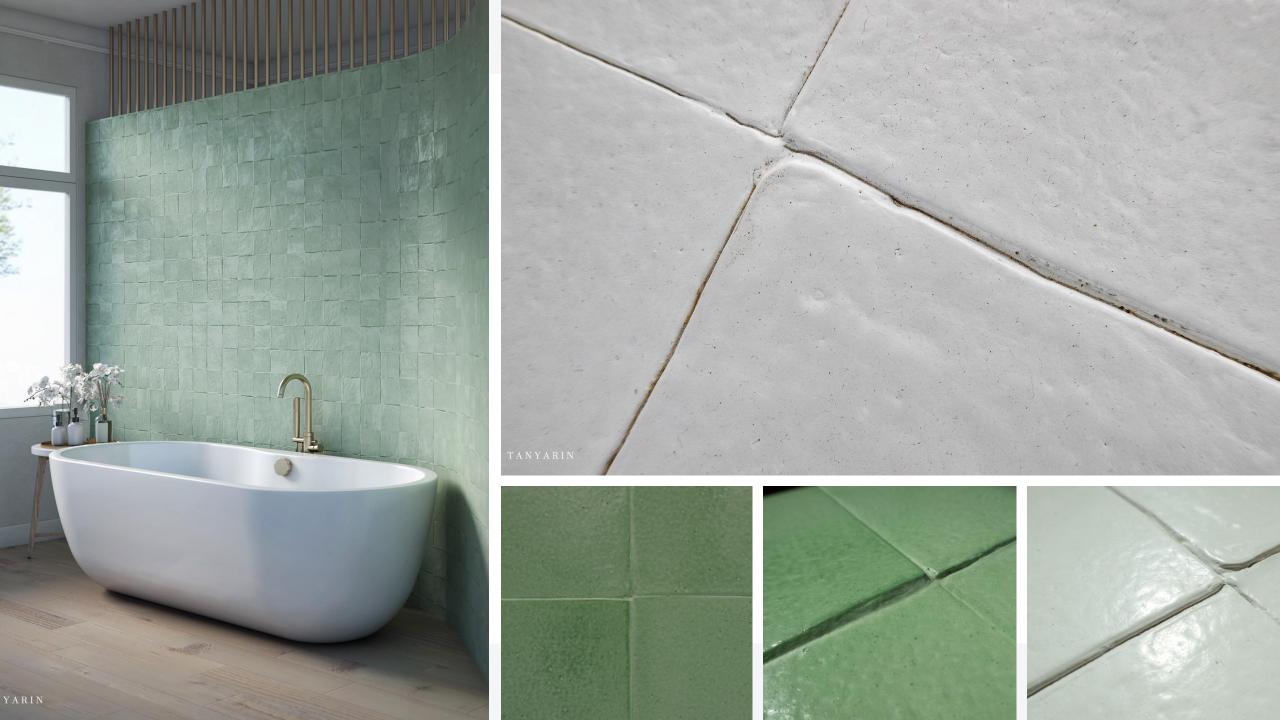

# M i c r o M a r m o Floor

- Top Class Seamless Design Finish from Wall to Floor
- 100% Eco Friendly, Low VOC
- Pure One Component Powder Product (Mineral Finish with Marble + Natural Components)
- Not Resin!!
- Not Self Levelling!!
- Diversified Effects
- Thickness 2- 3 mm. but Strong for Mechanical Resistance and Scratch
- Waterproof
- 150 Colours

| Specifications                                | MicroMarmoFloor                                          | MicroMarmoFloor Ultra                                                                         | Edfan                                                                                         | Others                                                                                      |
|-----------------------------------------------|----------------------------------------------------------|-----------------------------------------------------------------------------------------------|-----------------------------------------------------------------------------------------------|---------------------------------------------------------------------------------------------|
| Thickness                                     | 2 – 3 mm.                                                | 2 – 3 mm.                                                                                     | 2 – 4 mm.                                                                                     | 5 – 10 mm.                                                                                  |
| Material                                      | Pure Mineral                                             | Mineral + Resin                                                                               | MicroCement + Resin                                                                           | Cement Based                                                                                |
| Application                                   | Troweling                                                | Troweling                                                                                     | Troweling                                                                                     | Self – Levelling                                                                            |
| Environmental Concern                         | 100% Eco - Friendly                                      | Not Specified                                                                                 | Not Specified                                                                                 | Not Specified                                                                               |
| Location                                      | Indoor<br>(Residence , Hotel ,<br>Commercial and Others) | Indoor + Outdoor<br>(Residence , Hotel ,<br>Commercial and Others<br>with High Traffic Areas) | Indoor + Outdoor<br>(Residence , Hotel ,<br>Commercial and Others<br>with High Traffic Areas) | Indoor + Outdoor<br>(Residence, Hotel,<br>Commercial and Others<br>with High Traffic Areas) |
| Design & Effect Varieties                     | <b>✓</b>                                                 | <b>✓</b>                                                                                      | <b>✓</b>                                                                                      | ×                                                                                           |
| Waterproof                                    | <b>✓</b>                                                 | <b>✓</b>                                                                                      | <b>✓</b>                                                                                      | <b>✓</b>                                                                                    |
| Not Crack                                     | <b>✓</b>                                                 | <b>✓</b>                                                                                      | <b>✓</b>                                                                                      | ×                                                                                           |
| Anti – Mold , Resistant to Fungus & Bacterial | <b>✓</b>                                                 | <b>✓</b>                                                                                      | <b>✓</b>                                                                                      | ×                                                                                           |
| Colour Range                                  | 150                                                      | 150                                                                                           | 34                                                                                            | 27                                                                                          |