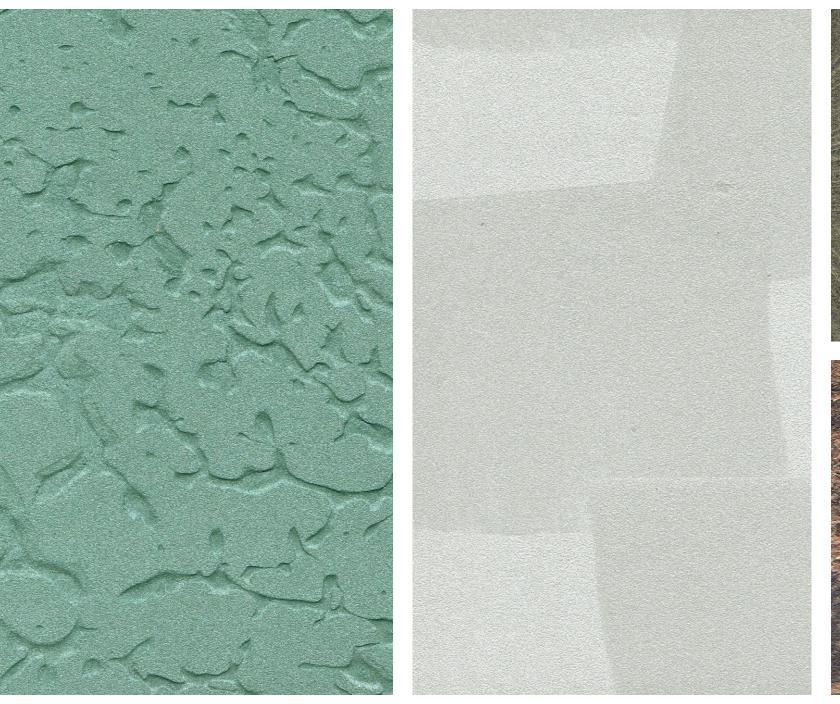

# M i c r o M a r m o Floor

- Top Class Seamless Design Finish from Wall to Floor
- 100% Eco Friendly, Low VOC
- Pure One Component Powder Product (Mineral Finish with Marble + Natural Components)
- Not Resin!!
- Not Self Levelling!!
- Diversified Effects
- Thickness 2- 3 mm. but Strong for Mechanical Resistance and Scratch
- Waterproof
- 150 Colours