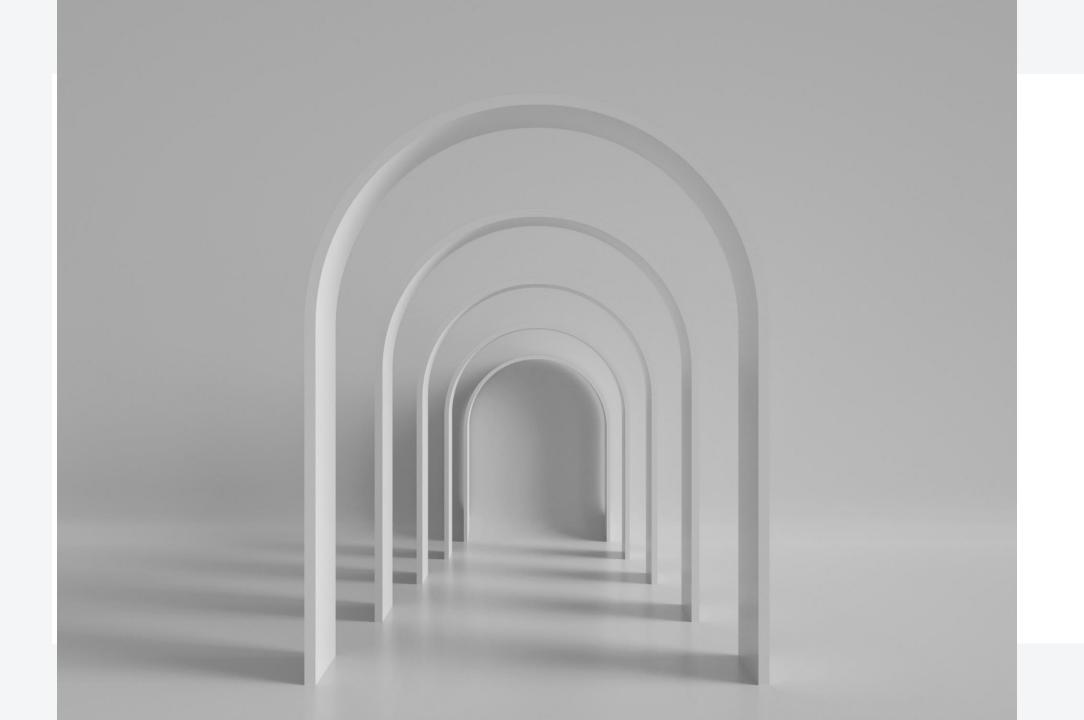

## Arches & Curve Shape

- Without Corner
  - Softness –
- Feminine Form –

TANYARIA

ARMOURCOAT

Plastering

Gold Gilding

TANYARIN

TANYARIN