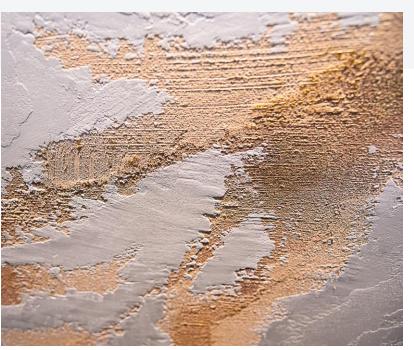

## Arches & Curve Shape

- Without Corner
  - Softness –
- Feminine Form –

TANYARIA

ARMOURCOAT

Plastering

Gold Gilding

TANYARIN

TANYARIN

TANYARIN

TANYARIN

Background Wall

For Online Meeting

For Instagramable Wall

Luxury Monochromatic
Gold Accent

TANYARIN DECORATION