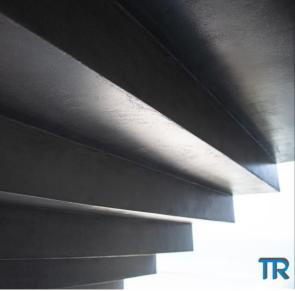

## Arches & Curve Shape

- Without Corner
  - Softness –
- Feminine Form –

TANYARIA

ARMOURCOAT

Plastering

Gold Gilding

TANYARIN

TANYARIN