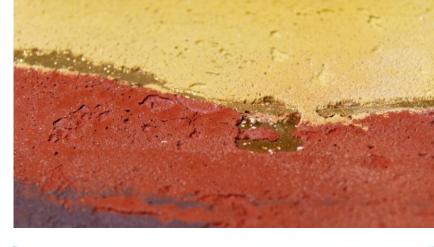

## Arches & Curve Shape

- Without Corner
  - Softness –
- Feminine Form –

TANYARIA

ARMOURCOAT

Plastering

Gold Gilding

TANYARIN

TANYARIN