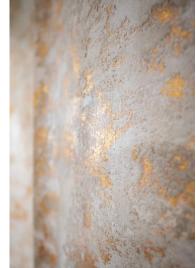

## Arches & Curve Shape

- Without Corner
  - Softness –
- Feminine Form –

TANYARIA

ARMOURCOAT

Plastering

Gold Gilding

TANYARIN

TANYARIN