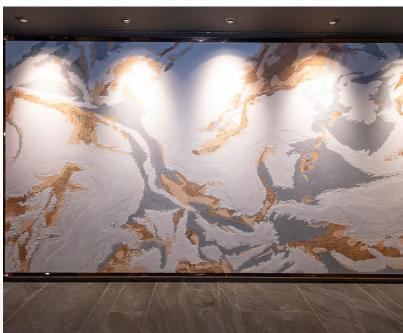

TANYARIN

TANYARIN

Background Wall

For Online Meeting

For Instagramable Wall

Luxury Monochromatic
Gold Accent

TANYARIN DECORATION