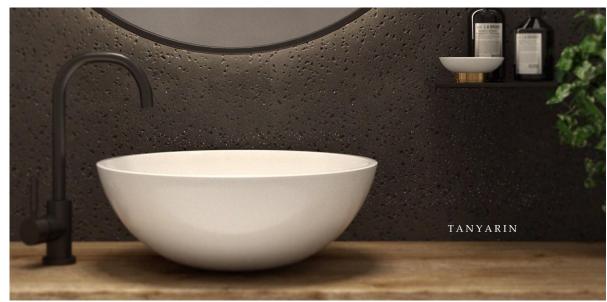

TANYARIN

TANYARIN

Background Wall

For Online Meeting

For Instagramable Wall

Luxury Monochromatic
Gold Accent

TANYARIN DECORATION