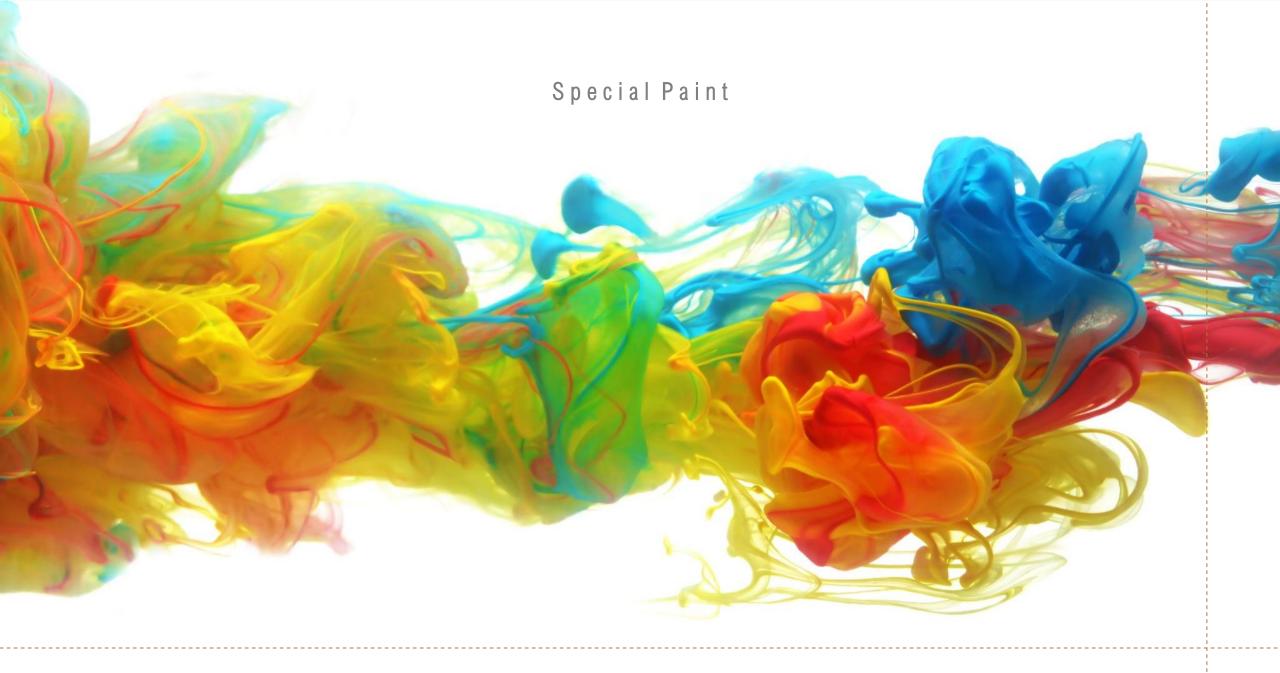

### TANYARIN Surface Finishing

Interior + Exterior
Wall + Ceiling + Floor + Furniture

Special Paint | Stucco + Plastering | Gilding

TANYARIN

TANYARIN

TANYARIN

TANYARIN

Gilding