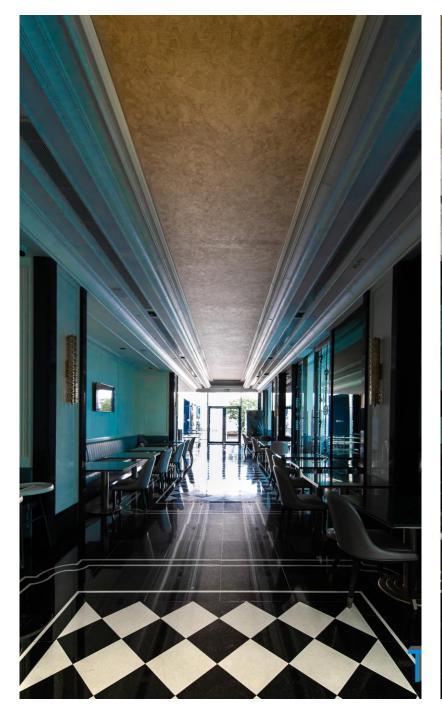

CONVENIENCE

Private Space. Recycle. Individuality
Minimalism. Natural Material & Shade
Arches & Curve. Cyberpunk. Background Wall
Smart Home Technology. Luxury Monochromatic



## Minimalism

- Less is More but Futuristic Form & Stylish
- Completed , Not to have Unfinished & Too Simple Design
- "Japandi Style" is part of this.

















TANYARIN









TANYARIN





































## Arches & Curve Shape

- Without Corner
  - Softness –
- Feminine Form –















TANYARIA

ARMOURCOAT

Plastering

Gold Gilding









TANYARIN

























































TANYARIN

















TANYARIN















TANYARIN







Background Wall

For Online Meeting

For Instagramable Wall

















Luxury Monochromatic
Gold Accent













TANYARIN DECORATION