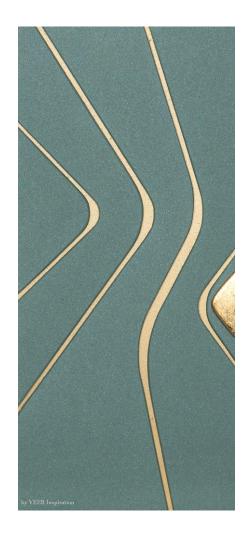

## Arches & Curve Shape

- Without Corner
  - Softness –
- Feminine Form –

TANYARIA

ARMOURCOAT

Plastering

Gold Gilding

TANYARIN

TANYARIN