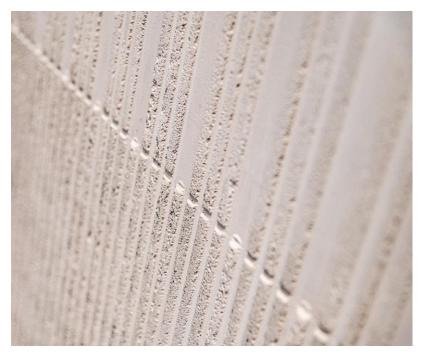

### TANYARIN Surface Finishing

Interior + Exterior
Wall + Ceiling + Floor + Furniture

Special Paint | Stucco + Plastering | Gilding

TANYARIN

TANYARIN

TANYARIN

TANYARIN

Gilding

# M i c r o M a r m o Floor

- Top Class Seamless Design Finish from Wall to Floor
- 100% Eco Friendly, Low VOC
- Pure One Component Powder Product (Mineral Finish with Marble + Natural Components)
- Not Resin!!
- Not Self Levelling!!
- Diversified Effects
- Thickness 2- 3 mm. but Strong for Mechanical Resistance and Scratch
- Waterproof
- 150 Colours