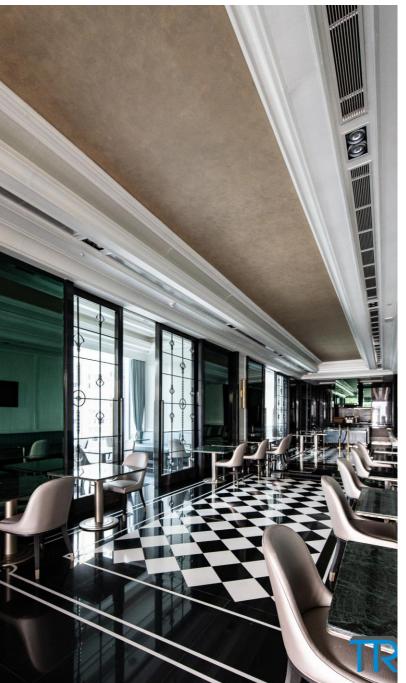

NVENIENCE

Private Space. Recycle. Individuality
Minimalism. Natural Material & Shade
Arches & Curve. Cyberpunk. Background Wall
Smart Home Technology. Luxury Monochromatic



## Minimalism

- Less is More but Futuristic Form & Stylish
- Completed , Not to have Unfinished & Too Simple Design
- "Japandi Style" is part of this.

















TANYARIN









TANYARIN





































## Arches & Curve Shape

- Without Corner
  - Softness –
- Feminine Form –















TANYARIA

ARMOURCOAT

Plastering

Gold Gilding









TANYARIN

























































TANYARIN

















TANYARIN















TANYARIN







Background Wall

For Online Meeting

For Instagramable Wall

















Luxury Monochromatic
Gold Accent













TANYARIN DECORATION