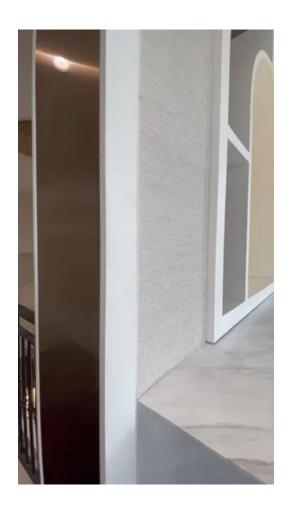

## Arches & Curve Shape

- Without Corner
  - Softness –
- Feminine Form –

TANYARIA

ARMOURCOAT

Plastering

Gold Gilding

TANYARIN

TANYARIN