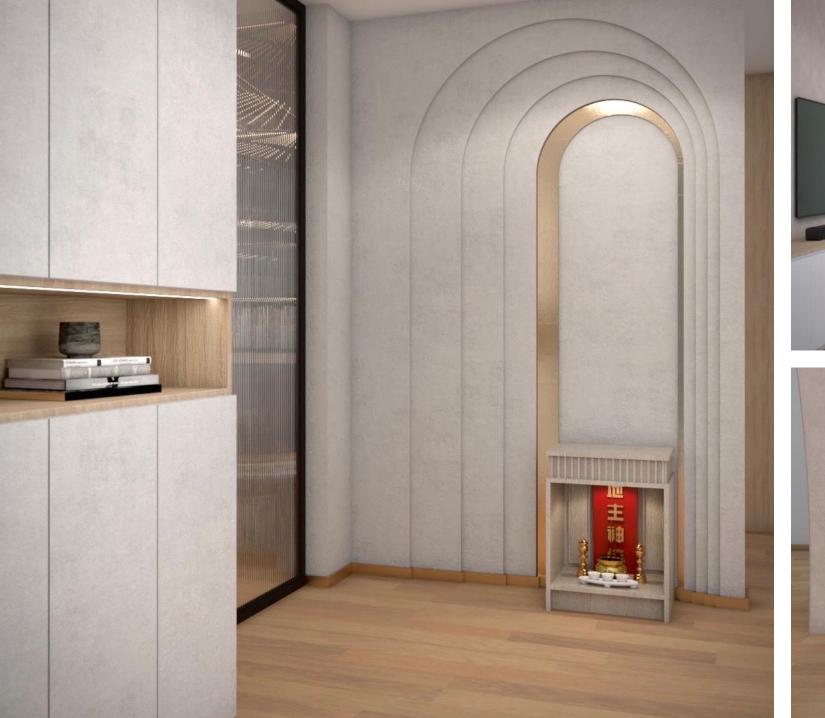

## Arches & Curve Shape

- Without Corner
  - Softness –
- Feminine Form –

TANYARIA

ARMOURCOAT

Plastering

Gold Gilding

TANYARIN

TANYARIN