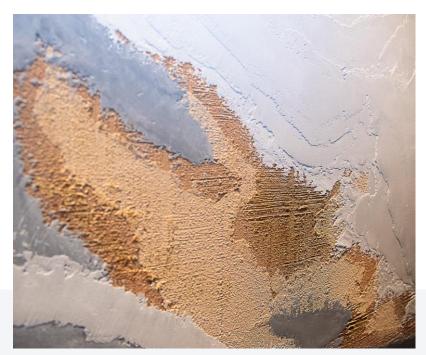

## Arches & Curve Shape

- Without Corner
  - Softness –
- Feminine Form –

TANYARIA

ARMOURCOAT

Plastering

Gold Gilding

TANYARIN

TANYARIN