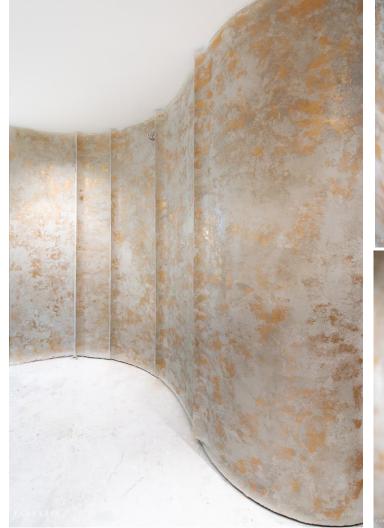

## Arches & Curve Shape

- Without Corner
  - Softness –
- Feminine Form –

TANYARIA

ARMOURCOAT

Plastering

Gold Gilding

TANYARIN

TANYARIN