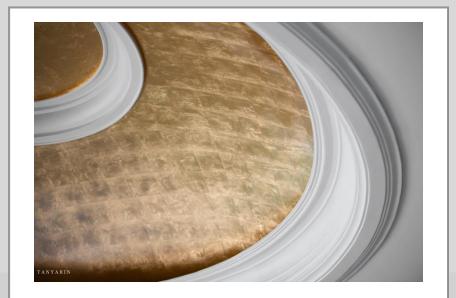

## Arches & Curve Shape

- Without Corner
  - Softness –
- Feminine Form –

TANYARIA

ARMOURCOAT

Plastering

Gold Gilding

TANYARIN

TANYARIN