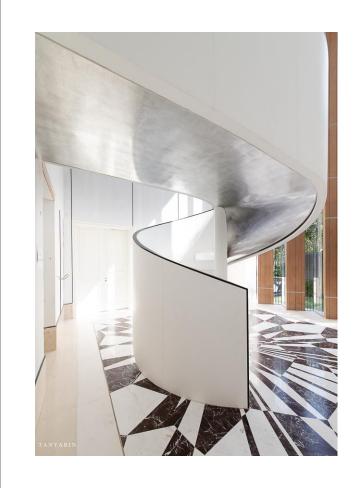

## Arches & Curve Shape

- Without Corner
  - Softness –
- Feminine Form –

TANYARIA

ARMOURCOAT

Plastering

Gold Gilding

TANYARIN

TANYARIN