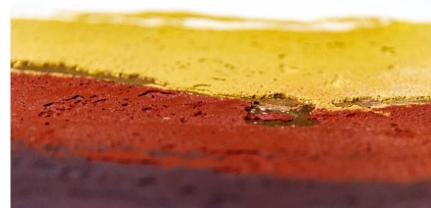

## Arches & Curve Shape

- Without Corner
  - Softness –
- Feminine Form –

TANYARIA

ARMOURCOAT

Plastering

Gold Gilding

TANYARIN

TANYARIN