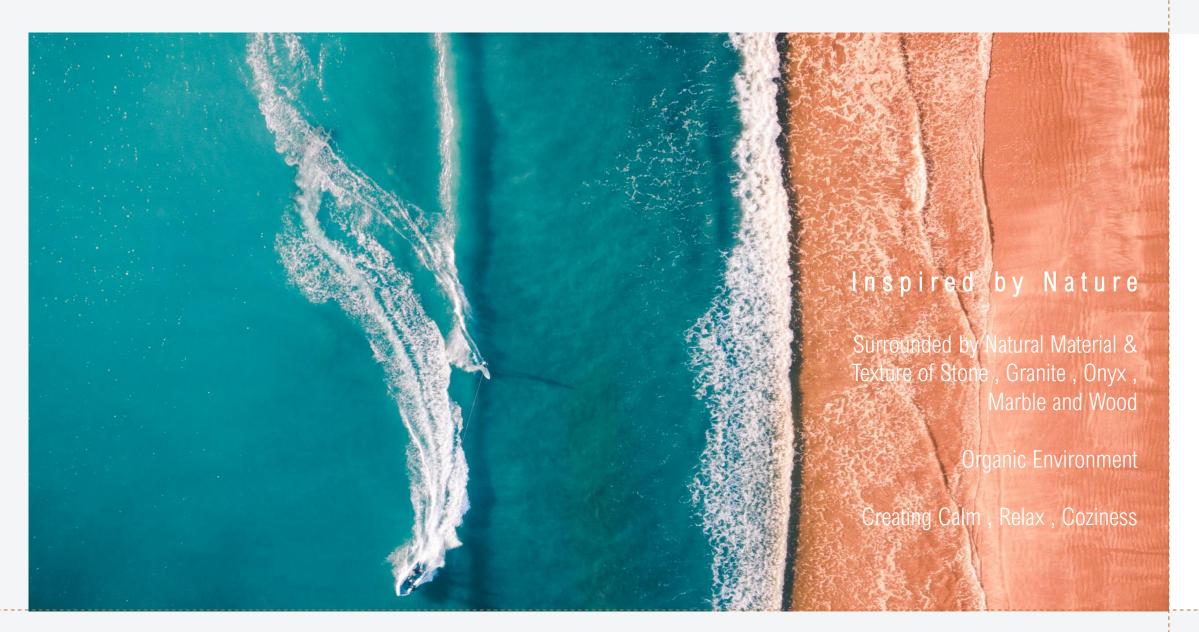

| 27                                                                                          |































































TANYARIN&VEER INSPIRATION









## FUNTIONALITY NATURE CONVENIENCE

Private Space. Recycle. Individuality
Minimalism. Natural Material & Shade
Arches & Curve. Cyberpunk. Background Wall
Smart Home Technology. Luxury Monochromatic



## Minimalism

- Less is More but Futuristic Form & Stylish
- Completed , Not to have Unfinished & Too Simple Design
- "Japandi Style" is part of this.

















TANYARIN









TANYARIN





































## Arches & Curve Shape

- Without Corner
  - Softness –
- Feminine Form –















TANYARIA

ARMOURCOAT

Plastering

Gold Gilding









TANYARIN

























































TANYARIN

















TANYARIN















TANYARIN







Background Wall

For Online Meeting

For Instagramable Wall

















Luxury Monochromatic
Gold Accent













TANYARIN DECORATION