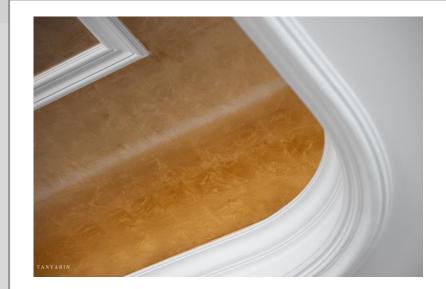

## Arches & Curve Shape

- Without Corner
  - Softness –
- Feminine Form –

TANYARIA

ARMOURCOAT

Plastering

Gold Gilding

TANYARIN

TANYARIN