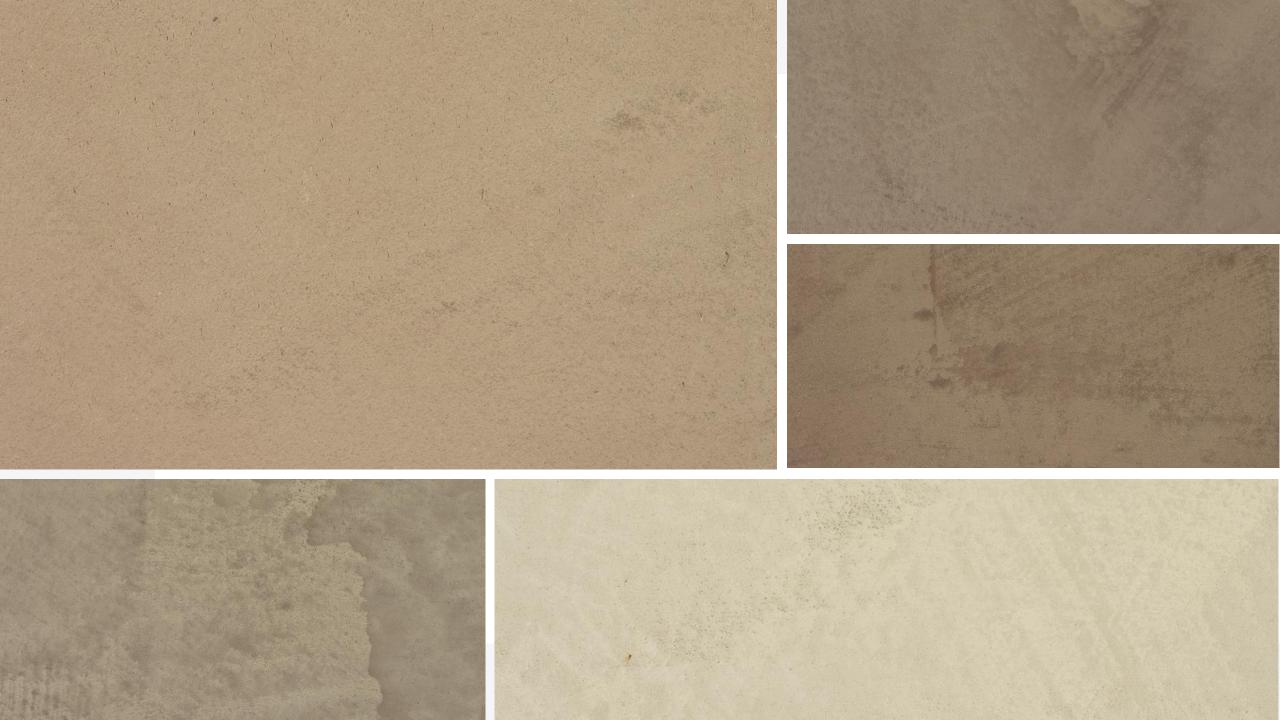

# M i c r o M a r m o Floor

- Top Class Seamless Design Finish from Wall to Floor
- 100% Eco Friendly, Low VOC
- Pure One Component Powder Product (Mineral Finish with Marble + Natural Components)
- Not Resin!!
- Not Self Levelling!!
- Diversified Effects
- Thickness 2- 3 mm. but Strong for Mechanical Resistance and Scratch
- Waterproof
- 150 Colours

SPATOLATO

OPACO \ MATT

SPATOLATO CERAMICA

OPACO \ MATT

SPECIAL MICA

VELATURA 2K

METAL 2K

SILVER GLOSS