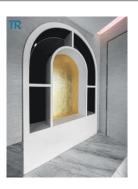

## Arches & Curve Shape

- Without Corner
  - Softness –
- Feminine Form –

TANYARIA

ARMOURCOAT

Plastering

Gold Gilding

TANYARIN

TANYARIN