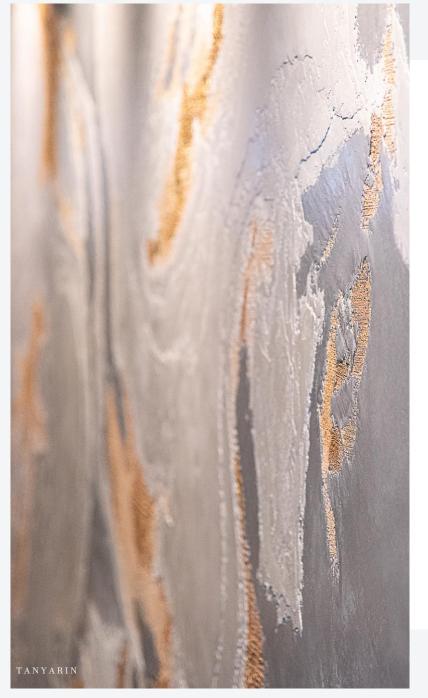

## Arches & Curve Shape

- Without Corner
  - Softness –
- Feminine Form –

TANYARIA

ARMOURCOAT

Plastering

Gold Gilding

TANYARIN

TANYARIN

TANYARIN

TANYARIN

Background Wall

For Online Meeting

For Instagramable Wall

Luxury Monochromatic
Gold Accent

TANYARIN DECORATION