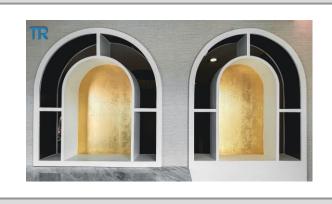

## Arches & Curve Shape

- Without Corner
  - Softness –
- Feminine Form –

TANYARIA

ARMOURCOAT

Plastering

Gold Gilding

TANYARIN

TANYARIN