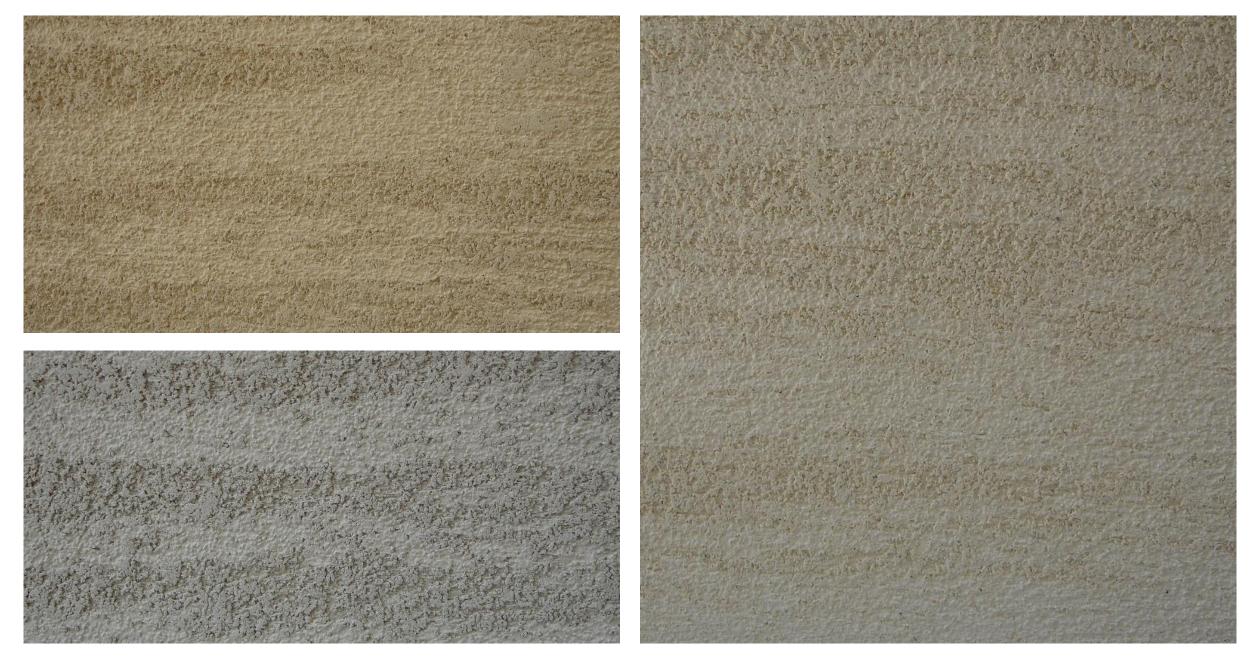

# M i c r o M a r m o Floor

- Top Class Seamless Design Finish from Wall to Floor
- 100% Eco Friendly, Low VOC
- Pure One Component Powder Product (Mineral Finish with Marble + Natural Components)
- Not Resin!!
- Not Self Levelling!!
- Diversified Effects
- Thickness 2- 3 mm. but Strong for Mechanical Resistance and Scratch
- Waterproof
- 150 Colours