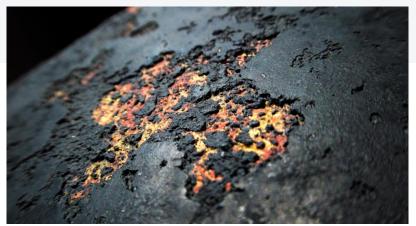

## Arches & Curve Shape

- Without Corner
  - Softness –
- Feminine Form –

TANYARIA

ARMOURCOAT

Plastering

Gold Gilding

TANYARIN

TANYARIN