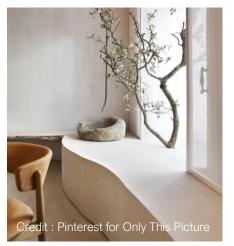

## Arches & Curve Shape

- Without Corner
  - Softness –
- Feminine Form –

TANYARIA

ARMOURCOAT

Plastering

Gold Gilding

TANYARIN

TANYARIN