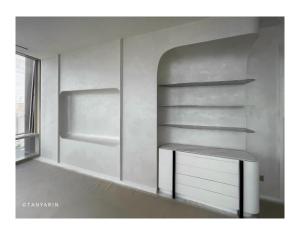

## Arches & Curve Shape

- Without Corner
  - Softness –
- Feminine Form –

TANYARIA

ARMOURCOAT

Plastering

Gold Gilding

TANYARIN

TANYARIN