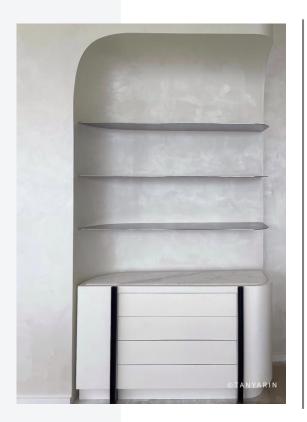

## Arches & Curve Shape

- Without Corner
  - Softness –
- Feminine Form –

TANYARIA

ARMOURCOAT

Plastering

Gold Gilding

TANYARIN

TANYARIN